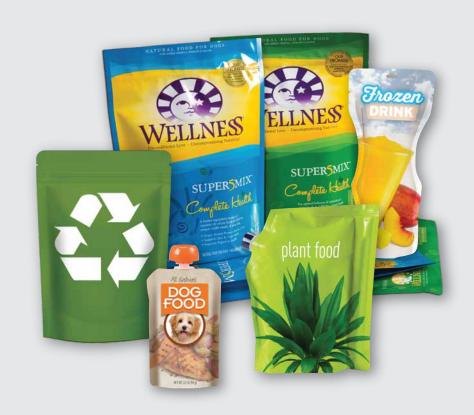

## **Products**

- The 760-SUP provides the largest product size range in its class.
- Easily run today's sustainable materials with simple touch screen recipes.