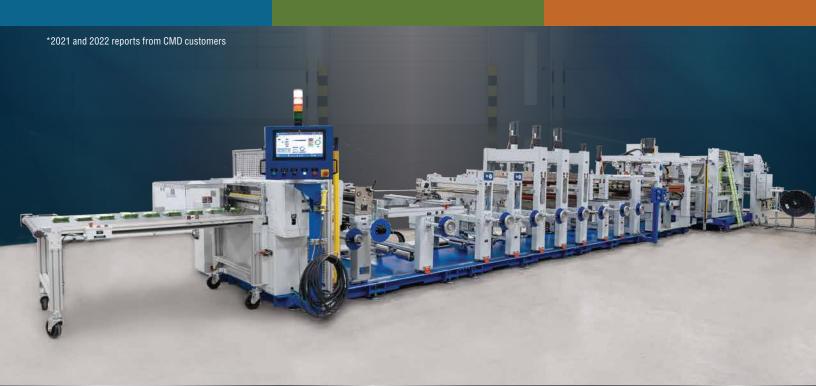

## Calculate Your Savings

The 760-SUP Pouch System Pays You Back Faster

Scan Horo

**90%** Uptime Efficiency\*

Reduce set up time by 50%\*

25% less material set-up waste\*
2% or less run waste on average

Compact footprint saves 11 feet of floor space and 20 feet less material to web up!

Our next generation stand-up pouch system continues the CMD tradition of high quality and operational innovation, with features that enhance profitability through time and money-saving efficiency:

EASIER TO USE, EASIER TO TRAIN

## What's New

You told us what you were looking for from your pouch machine, and we've built those features and value into our improved design - which also includes a new, attractive price!

COMPACT FOOTPRINT