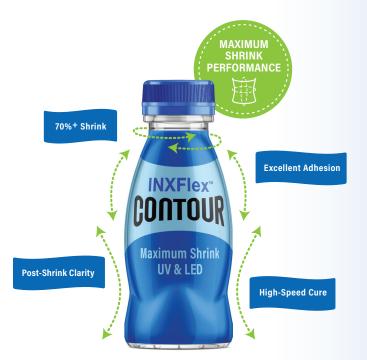

Tried-and-true adhesion that maximizes shrink contouring while minimizing post-shrink ink flaking and product failure.

INXFlex<sup>TM</sup> Contour is a UV curable flexographic ink for shrink sleeve applications that can be cured with both traditional UV or LED lamps. It is also suitable for tag and label, pressure sensitive, and in-mold label applications

## **Performance and Efficiency**

The high-performance ink is formulated for increased productivity and lower applied costs while eliminating post-shrink product failure.

- Tried-and-true adhesion to a wide variety of substrates including PETG
- Excellent printability and transfer capabilities at high press speeds
- Quick startup and fast drying
- Reduce ink waste due to lower and optimal ink viscosity while maintaining higher pigment load
- Cure two ways with one ink system for increased efficiencies and lower applied costs

## **Environmental Impact**

INXFlex Contour, when cured using LED technology can help improve environmental and safety issues associated with traditional UV curing.

With mercury- and ozone-free LED curing, less energy is used and greenhouses gases are eliminated reducing carbon footprints.